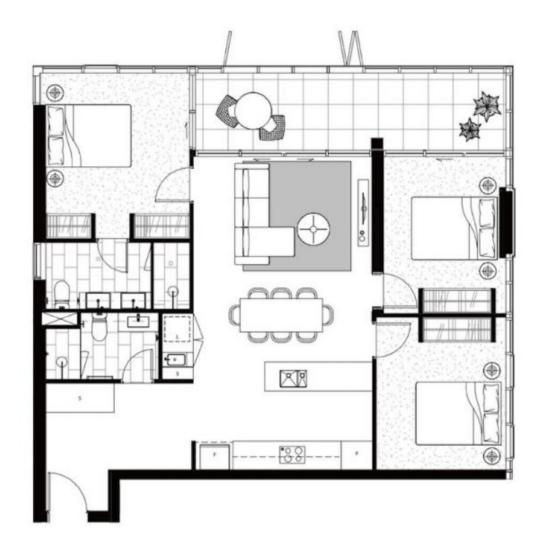

## 531/45 Ainslie Avenue Braddon ACT

Live your best city life now!

Seize the opportunity to live in the heart of Canberra City, in the luxury development 'Founder's Lane'

Extending off the modern kitchen, the combined living & dining area offers a spacious design with access out to balcony area which includes sweeping views of Canberra Centre.

This 3 bedroom apartment 113m2 of living space, built-in robes, ducted reverse-cycle air conditioning & elegant finishes throughout.